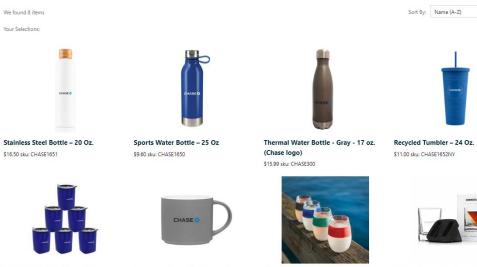

Wine FREEZE Cooling Cups (set of 4)

Stainless Steel Tumbler - 12 Oz. (Chase Stoneware Mug (Chase Logo) \$8.50 sku: CHASE88011K \$46.00 sku: ST88402 \$6.30 sku: CHASE1643RO

We found 8 items

Your Selections:

\$16.50 sku: CHASE1651

Logo)

Corkcicle Whiskey Wedge (Chase Logo) \$28.30 sku: CHASE885125

Advertising