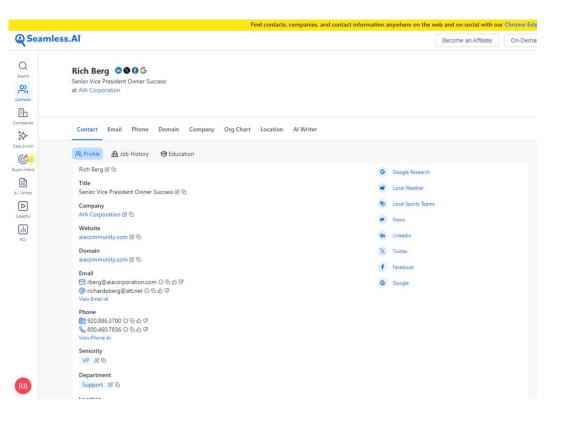

## **How To Find Contact Information**

## **Decision-Makers**

A decision-maker

can say yes when everyone else says no

and can say no when everyone else says yes