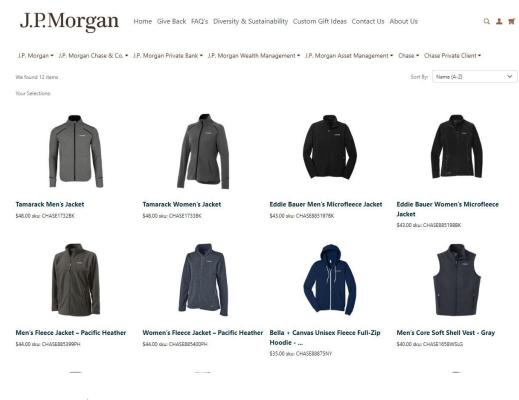

## **Company Stores**

#### $J.P.Morgan \qquad \hbox{Home Give Back FAQ's Diversity \& Sustainability Custom Gift Ideas Contact Us About Us}$ Q 1 🛒

J.P. Morgan 🕈 J.P. Morgan Chase & Co. 🕈 J.P. Morgan Private Bank 🔻 J.P. Morgan Wealth Management 🕈 J.P. Morgan Asset Management 👻 Chase Private Client 👻

Wine FREEZE Cooling Cups (set of 4)

Stainless Steel Tumbler - 12 Oz. (Chase Stoneware Mug (Chase Logo) \$8.50 sku: CHASE88011K \$46.00 sku: ST88402 \$6.30 sku: CHASE1643RO

We found 8 items

Your Selections:

\$16.50 sku: CHASE1651

Logo)

Corkcicle Whiskey Wedge (Chase Logo) \$28.30 sku: CHASE885125

Advertising